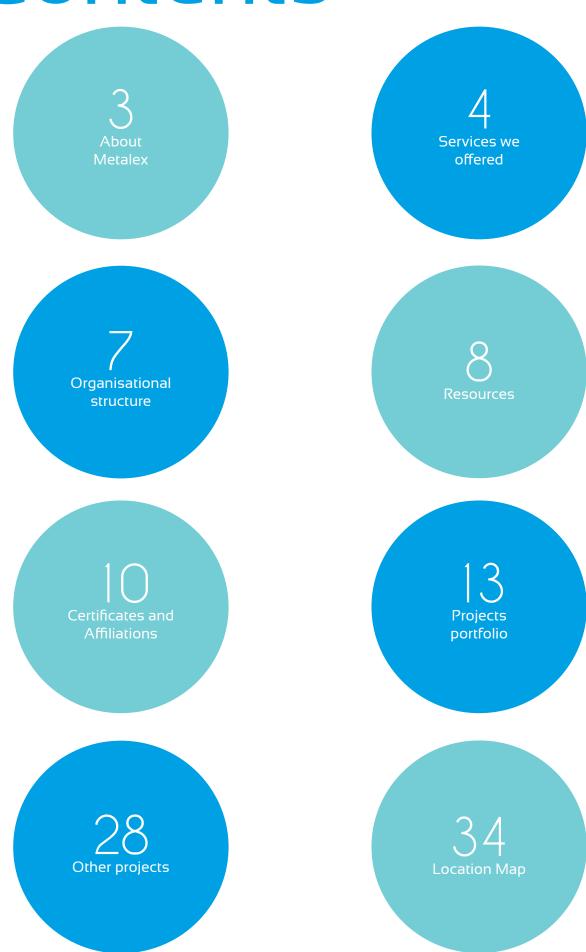

# Contents



# About Metalex



Metalex Trading and Contracting Company was established in the year 1992. It has grown up from strength to strength and the present total employees are around 300. The covered area of our facility including support buildings is 7000 Sq.m over a land plot size of over 12200 Sq.m.

Metalex's philosophy is to provide a comprehensive and professional project service conforming to international standards. Since its inception, the company has focused its attention on specialized fabrication projects involving steel and metal work. Our mission is the uncompromising commitment to achieving high standards of quality and service. This has helped the company to earn good reputation and forge long term relationships with its customers.

Metalex has in recent years developed an exc