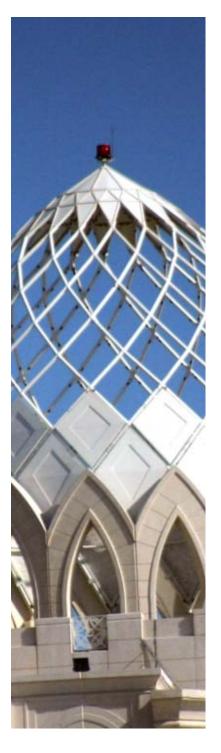

## Tensile structures and Shades

Fabrication and erection of Tensile Structures and Shades, using framed steelwork, wire rope cables and polyester reinforced fabric.