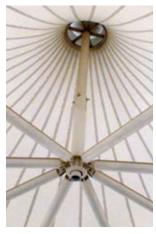

## Tensile structures and Shades

Fabrication and erection of Tensile Structures and Shades, using framed steelwork, wire rope cables and polyester reinforced fabric.