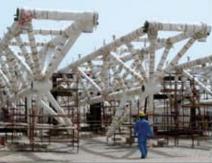

## Tensile structures and Shades

Fabrication and erection of Tensile Structures and Shades, using framed steelwork, wire rope cables and polyester reinforced fabric.