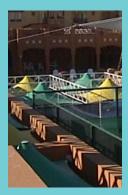

## Tensile structures and Shades

Fabrication and erection of Tensile Structures and Shades, using framed steelwork, wire rope cables and polyester reinforced fabric.