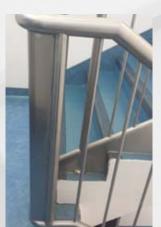

## Steel Stairs case and Handrails

Design, Fabrication and erection of Stairs, Handrails, Spiral Stairs, Fire escape Stairs made of Mild steel and stainless steel.