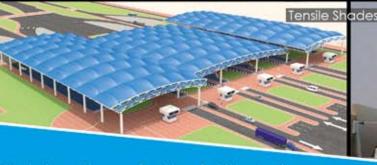

## Tensile structures and Shades

Fabrication and erection of Tensile Structures and Shades, using framed steelwork, wire rope cables and polyester reinforced fabric.