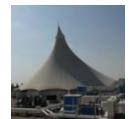

## Tensile structures and Shades

Fabrication and erection of Tensile Structures and Shades, using framed steelwork, wire rope cables and polyester reinforced fabric.