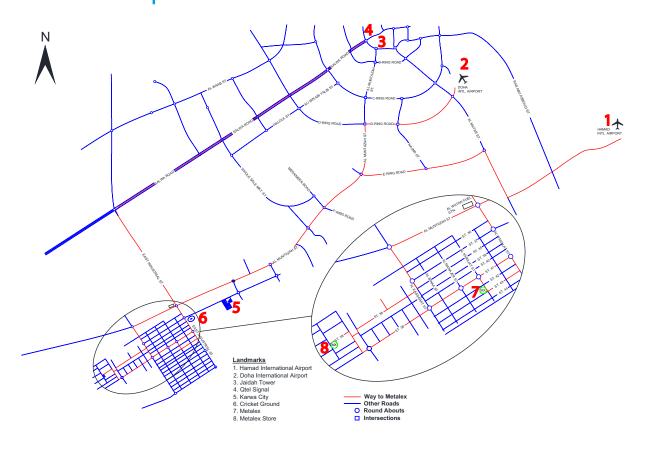

s laffan    | Qatar<br>Petroleum  | Kbas                       | Ras Laffan | Design, fabricate, paint,<br>supply and erection of<br>Tensile Shades          | 2013         | 944121   |
| Qstp main gate<br>house | Qatar<br>Foundation | Green gulf                 | Doha       | Design, Fabricate<br>and Erection of Steel<br>framings                         | Cur-<br>rent | 711782   |
| QPDP steel bridges      | Qatar<br>Petroleum  | BMJ Qatar                  | West Bay   | Design, Fabricate and<br>Erection of Steel bridges                             | Cur-<br>rent | 841255   |
| HMC extension           | НМС                 | Al Thulaithi               | Doha       | Design, Fabricate<br>and Erection of Steel<br>framings                         | Cur-<br>rent | 1760000  |

## Location map





#### We Offer:

- · Design, Fabrication and Erection of Structural and Architectural Metal Work.
- Design, Fabrication, Supply, Erection and Fire Proofing of Multi-Storey Buildings.
- Fabrication and Erection of Tensile Structures and Shades.
- Miscellaneous Metal Works for Sewage And Water supply Projects.























TRADING AND CONTRACTING Co. W.L.L - RELIABLE | COMPETENT | COMMITTED | PROFESSIONAL

Laser cutting machine.



#### **Postal Address**

Metalex Trading and Contracting Co. W.L.L Street No.43, Gate No.: 96 P.O.Box: 40710 Doha Industrial Area, Doha, State of Qatar.

#### **Telephone**

(+974) 4450 3122 (+974) 4460 6579 (+974) 4460 2343

#### Fax

(+974) 4460 2344

#### E-mail

metalex@qatar.net.qa metalex1@gmail.com

#### Website

www.metalex.com.qa