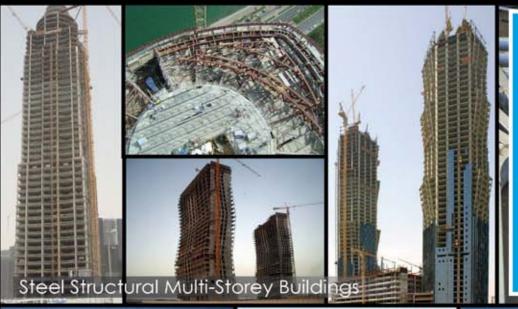

#### Steelwork for Multi-storey Buildings

Design, fabrication, supply and erection of steel structures and fire proofing of Multi storey buildings.