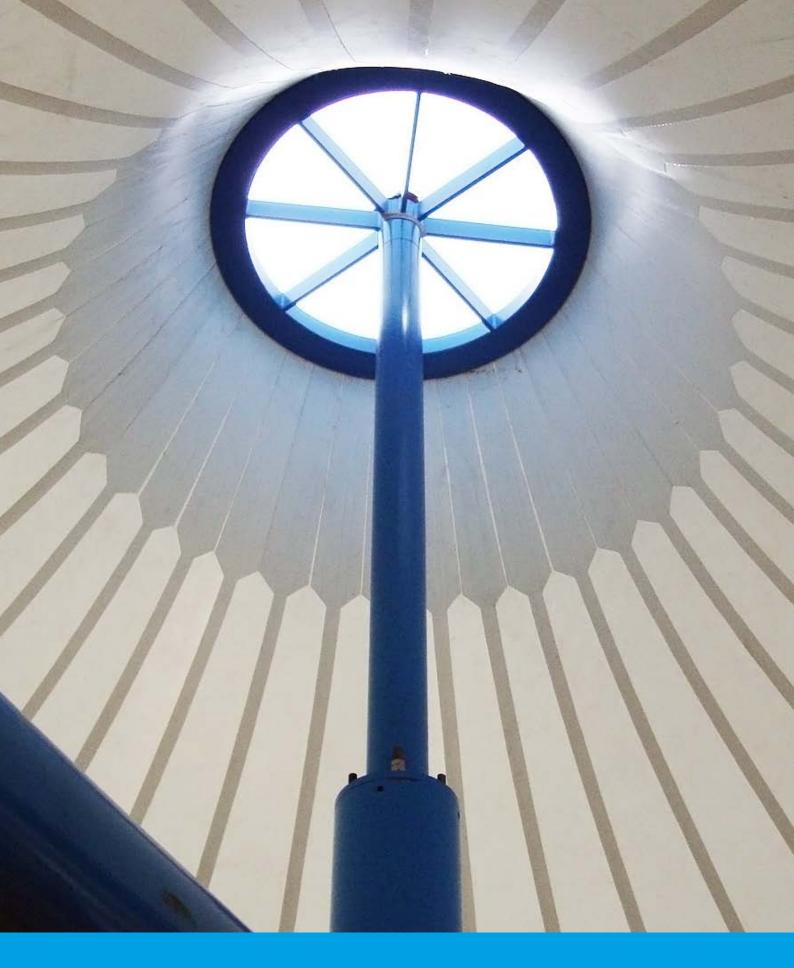

## Tensile structures and Shades

Fabrication and erection of Tensile Structures and Shades, using framed steelwork, wire rope cables and polyester reinforced fabric.