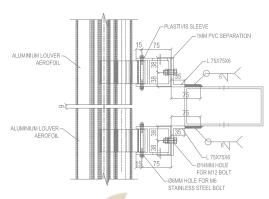

#### Aluminium Louvers , Handrails

Design, fabrication, supply and erection of wall louvers using steel frame and in-house designed aluminium louver profile.