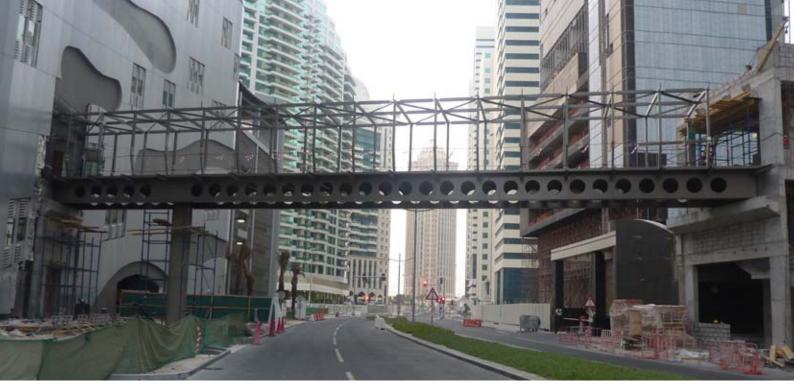

## Pedestrian Bridges and Staircase

Design, fabrication, supply and erection of steel structure for Pedestrian bridges, Access bridges and Stair cases.

# Multi Storey Car Parking Roof Structure, Standing Seam, Roof

Roof Structure, Standing Seam, Roof Cladding and Pedestrian Bridge Main Contractor: Boom General Contractors