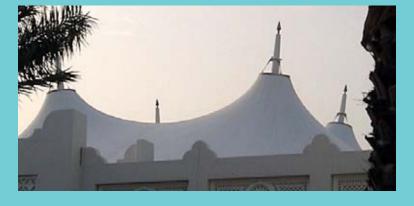

## Tensile structures and Shades

Fabrication and erection of Tensile Structures and Shades, using framed steelwork, wire rope cables and polyester reinforced fabric.