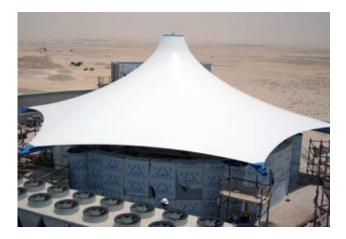

## Tensile structures and Shades

Fabrication and erection of Tensile Structures and Shades, using framed steelwork, wire rope cables and polyester reinforced fabric.