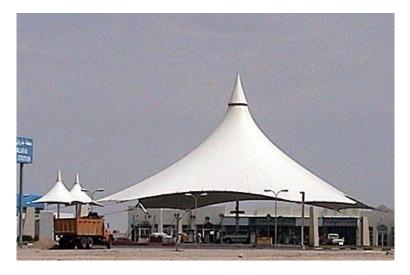

## Tensile structures and Shades

Fabrication and erection of Tensile Structures and Shades, using framed steelwork, wire rope cables and polyester reinforced fabric.