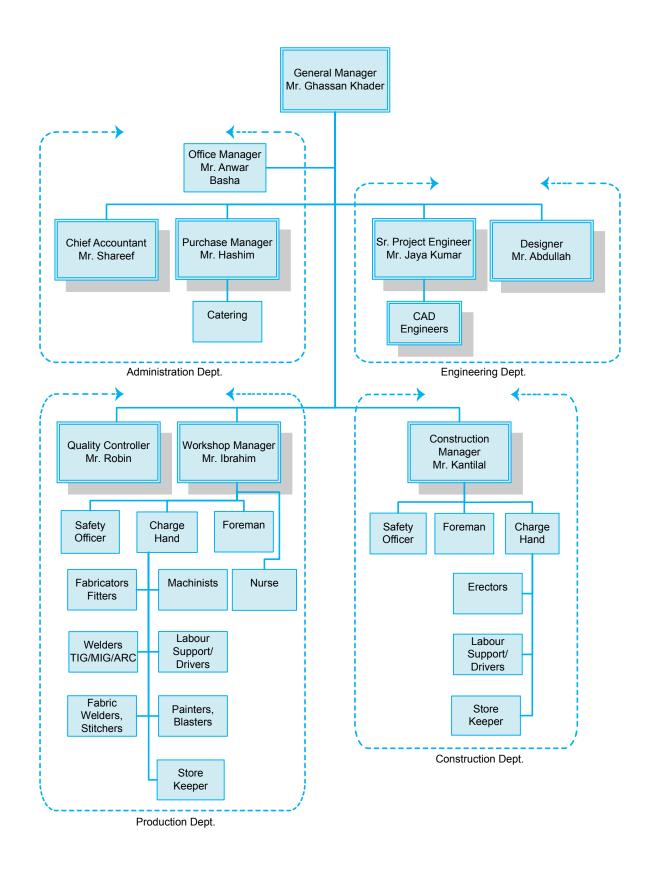

tion and erection of structural and Architectural Metal works with highest degree of finishing and longevity. Our services are fully equipped with all necessary infrastructures which can give you total solutions of Design, Fabrication, Final Construction and delivery.







## Steel Stairs case and Handrails

Design, Fabrication and erection of Stairs, Handrails, Spiral Stairs, Fire escape Stairs made of Mild steel and stainless steel.

#### Aluminium Louvers , Handrails

Design, fabrication, supply and erection of wall louvers using steel frame and in-house designed aluminium louver profile.

#### Miscellaneous metalwork

Metal works such as Canopy, Hand railings, Gratings, SS Cladding, Open mesh floorings and Pit covers for Sewage and water supply projects.

# Organisational structure



# Resources

|             | NU                  | E                           |                                  | ۵                                  |                        |                                     |                              |                     |                     |                    |                               |                                         |                                     |                      |                                     |                                |                                        |                              |                 |                        |                  |
|-------------|---------------------|-----------------------------|----------------------------------|------------------------------------|-------