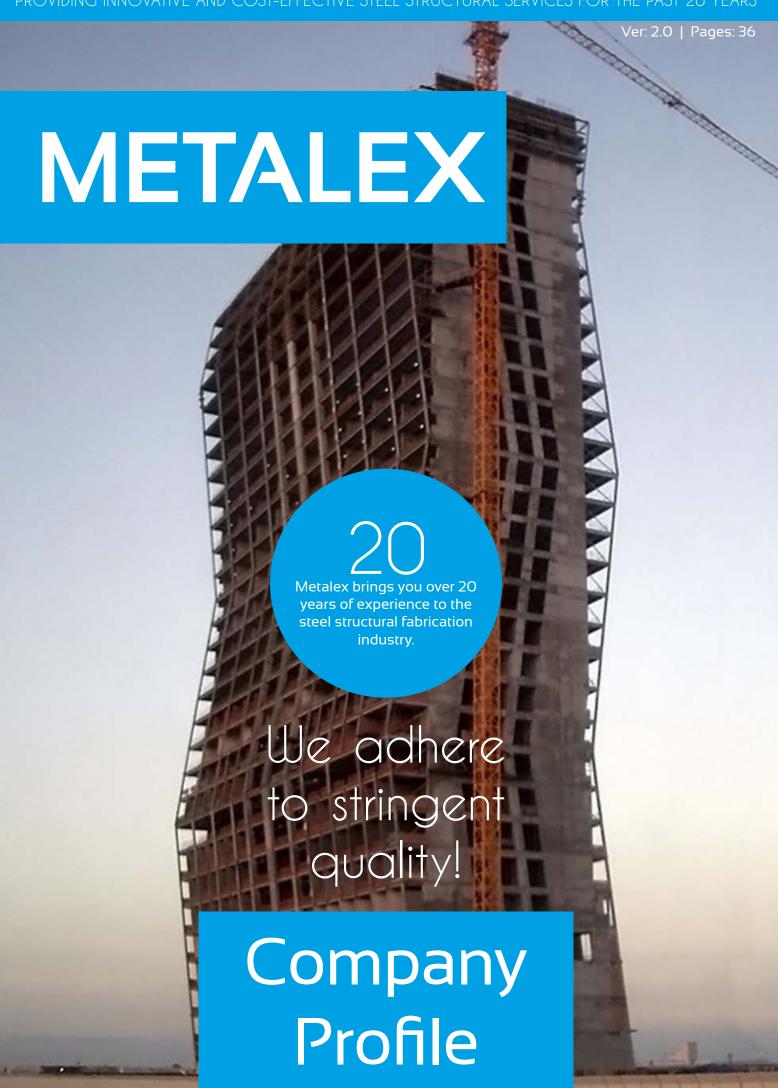

# About Metalex

Metalex Trading and Contracting Company was established in the year 1992. It has grown up from strength to strength and the present total employees are around 300. The covered area of our facility including support buildings is 7000 Sq.m over a land plot size of over 12200 Sq.m.

Metalex's philosophy is to provide a comprehensive and professional project service conforming to international standards. Since its inception, the company has focused its attention on specialized fabrication projects involving steel and metal work. Our mission is the uncompromising commitment to achieving high standards of quality and service. This has helped the company to earn good reputation and forge long term relationships with its customers.

Metalex has in recent years developed an excellent track record in a wide variety of structural and architectural work including heavy steel structures, steel and metal work from petrochemical industry, tensile structures and shades, canopies, metal work for sewerage and water supply projects.