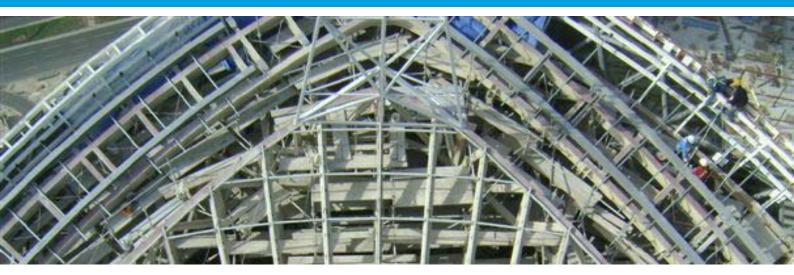

## Tensile structures and Shades

Fabrication and erection of Tensile Structures and Shades, using framed steelwork, wire rope cables and polyester reinforced fabric.