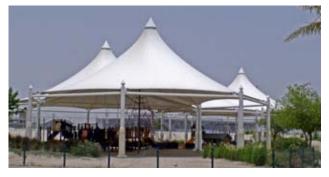

## Tensile structures and Shades

Fabrication and erection of Tensile Structures and Shades, using framed steelwork, wire rope cables and polyester reinforced fabric.