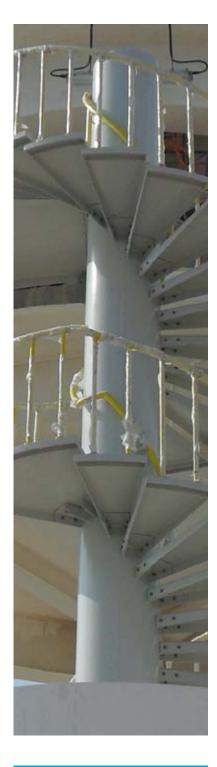

## Steel Stairs case and Handrails

Design, Fabrication and erection of Stairs, Handrails, Spiral Stairs, Fire escape Stairs made of Mild steel and stainless steel.