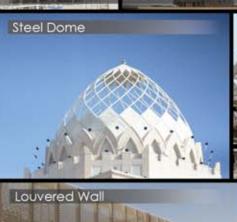

Tent Shade at Play Area for Qatar Foundation.
Main Contractor: Midmac Contracting Co. WLL.

Tensile Canopy and Car Park Shade

for New Training Center Main Contractor: Al Mana Engg.

Steel Dome
2 Nos. for Four Season Hotel
Contractor: ALUTECH

#### Aluminium Louvers , Handrails

Design, fabrication, supply and erection of wall louvers using steel frame and in-house designed aluminium louver profile.