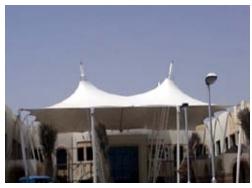

## Tensile structures and Shades

Fabrication and erection of Tensile Structures and Shades, using framed steelwork, wire rope cables and polyester reinforced fabric.