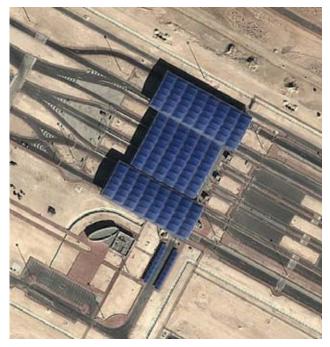

## Tensile structures and Shades

Fabrication and erection of Tensile Structures and Shades, using framed steelwork, wire rope cables and polyester reinforced fabric.