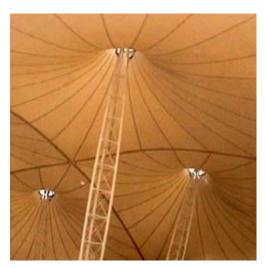

## Tensile structures and Shades

Fabrication and erection of Tensile Structures and Shades, using framed steelwork, wire rope cables and polyester reinforced fabric.