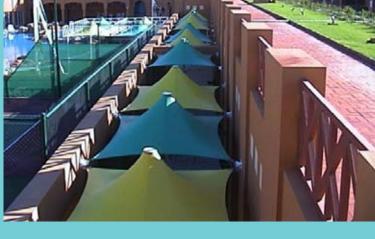

## Tensile structures and Shades

Fabrication and erection of Tensile Structures and Shades, using framed steelwork, wire rope cables and polyester reinforced fabric.