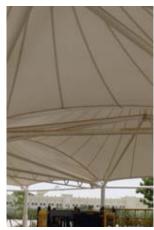

## Tensile structures and Shades

Fabrication and erection of Tensile Structures and Shades, using framed steelwork, wire rope cables and polyester reinforced fabric.