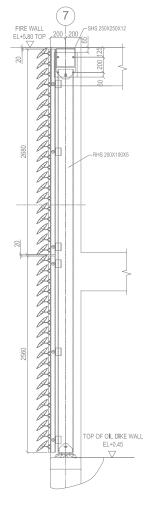

#### Aluminium Louvers , Handrails

Design, fabrication, supply and erection of wall louvers using steel frame and in-house designed aluminium louver profile.