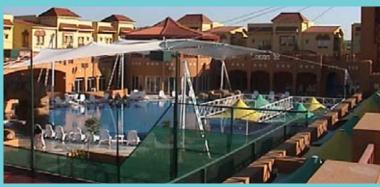

## Tensile structures and Shades

Fabrication and erection of Tensile Structures and Shades, using framed steelwork, wire rope cables and polyester reinforced fabric.