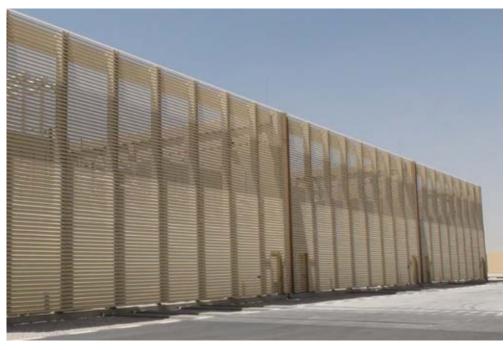

#### Aluminium Louvers , Handrails

Design, fabrication, supply and erection of wall louvers using steel frame and in-house designed aluminium louver profile.