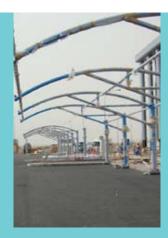

## Tensile structures and Shades

Fabrication and erection of Tensile Structures and Shades, using framed steelwork, wire rope cables and polyester reinforced fabric.