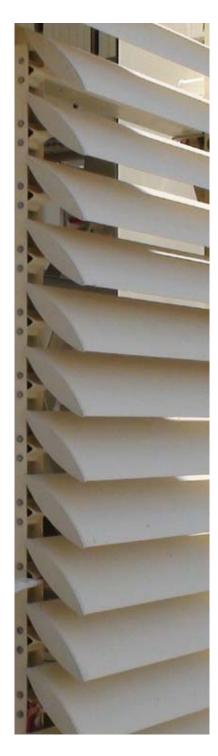

#### Aluminium Louvers , Handrails

Design, fabrication, supply and erection of wall louvers using steel frame and in-house designed aluminium louver profile.