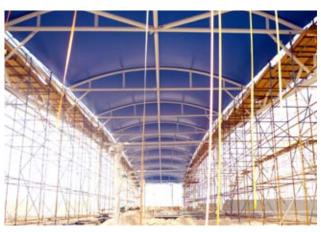

## Tensile structures and Shades

Fabrication and erection of Tensile Structures and Shades, using framed steelwork, wire rope cables and polyester reinforced fabric.