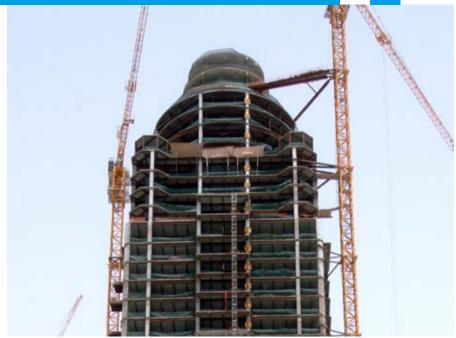

#### Steelwork for Multi-storey Buildings

Design, fabrication, supply and erection of steel structures and fire proofing of Multi storey buildings.